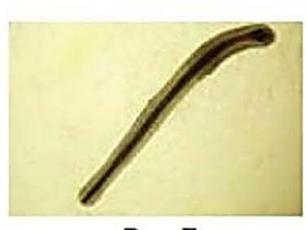

5. Improving Hair Follicles Vitality

Day 7

6. Reducing wrinkles

Before (day 0)

After (day 28) 2% PhytoCellTec™ Malus Domestica

1. Repairs
Damaged Cell

2. Helps to overcome blood-related problems

3. Helps to overcome problems related to the pancreas (diabetes)