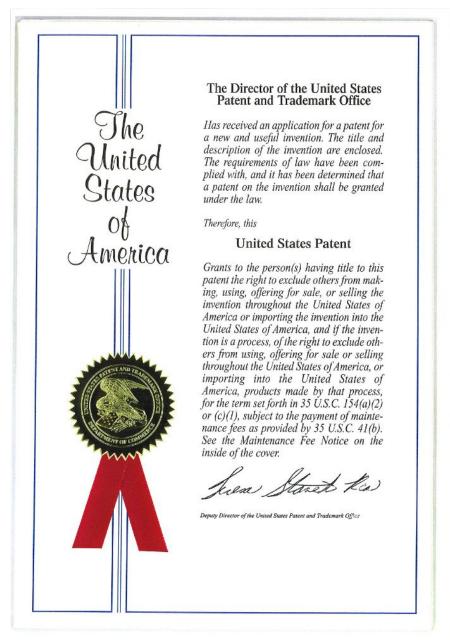

## PhytoCellTec<sup>TM</sup>

The patented cultivation process of plant stem cells and can only be produced by Mibelle Biochemistry (Switzerland)

Paten dan Kantor Merek Dagang dari USA