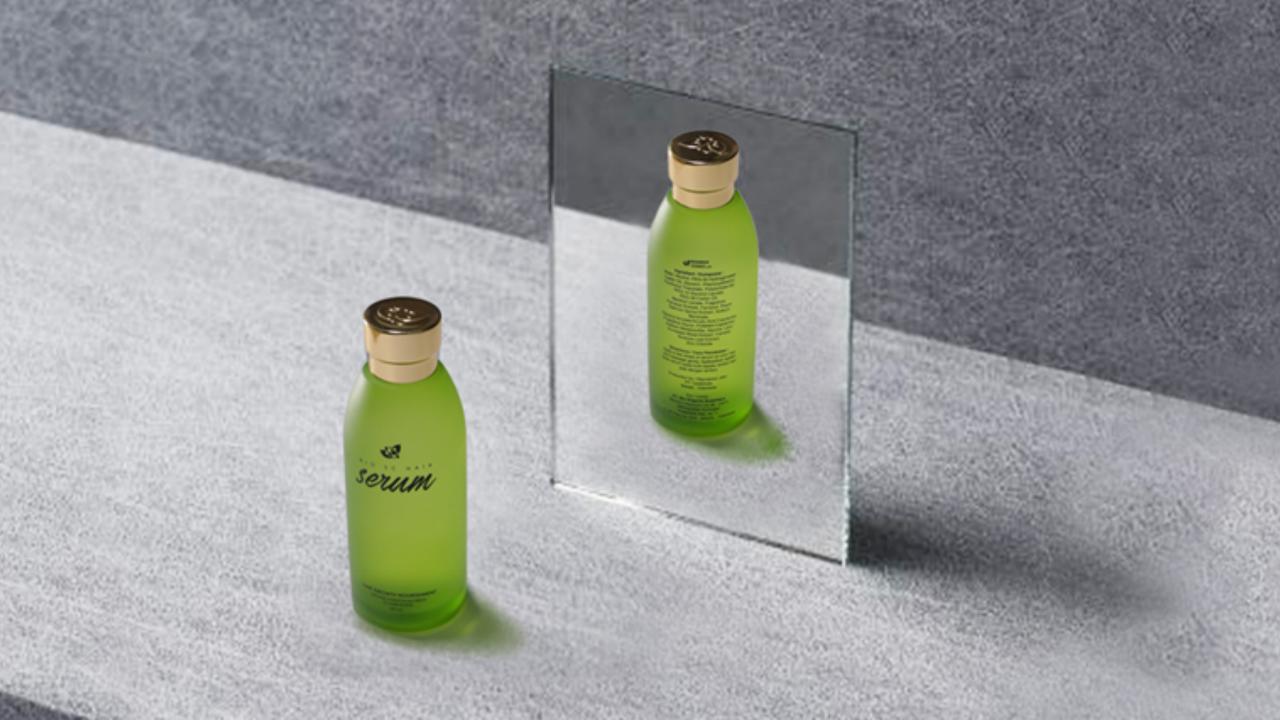

# Consumers feel the benefits of Bio SC Hair Serum®

1. Prevents Hair Loss

2. Stimulates Hair Growth

# Consumers feel the benefits of Bio SC Hair Serum®

3. Thicken Hair

4. Reduces Dandruff and Oil on Scalp