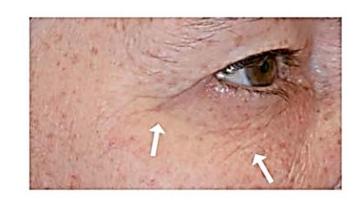

5. Improving Hair Follicles Vitality

Day 7

6. Reducing wrinkles

Before (day 0)

After (day 28) 2% PhytoCellTec™ Malus Domestica

1. Repairs
Damaged Cell

2. Helps to overcome blood-related problems

3. Helps to overcome problems related to the pancreas (diabetes)