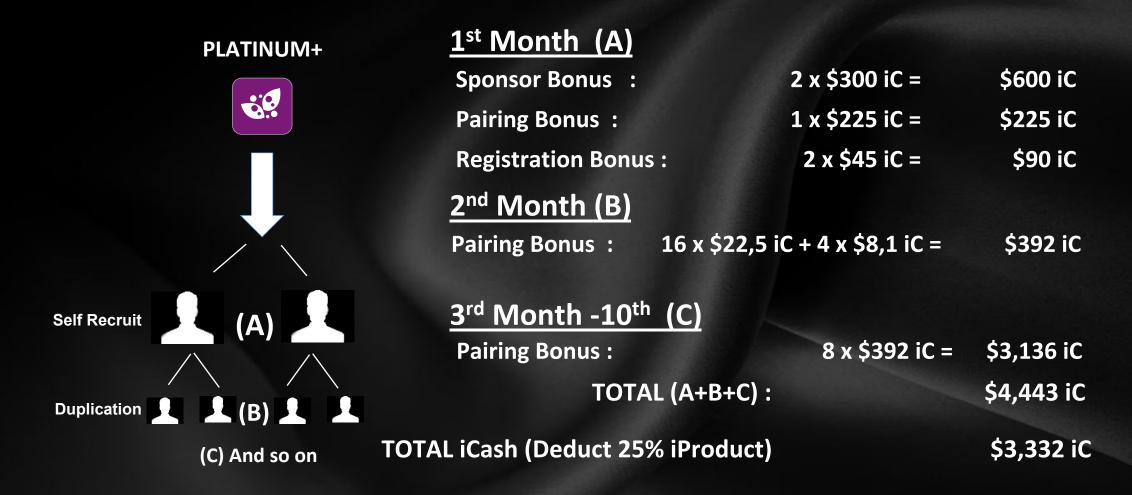

## IF RECRUITING 2 PERSON AND DUPLICATE 2 PERSON PER MONTH

#### PLATINUM+

Sponsor Bonus :  $10 \times $300 \text{ iC} = $3,000 \text{ iC}$ 

Pairing Bonus :  $5 \times $225 \text{ iC} = $1,125 \text{ iC}$ 

Registration Bonus:  $10 \times $45 \text{ iC} = $450 \text{ iC}$ 

Total \$4,575 iC

After Deduct 25% iProduct \$3,431.25 iC

Attention: Income above has not added Bonus Royalty and Mega Matching Bonus that earned.