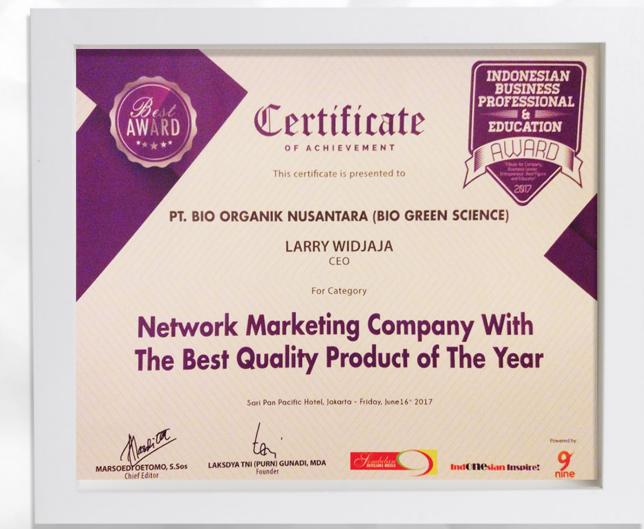

mselves. Additionally, if the apples are plucked, they are able to stay fresh for many months, unlike ordinary apples.

These discoveries led **Mibelle Biochemistry** to the development of PhytoCellTec™ Malus Domestica which possess self-healing properties.

### Founder Biogreen Science and Discoverer *PhytoCellTec*™



Founder Biogreen Science Larry Widjaja (Right) and

Discoverer *PhytoCellTec*™ **Dr. Fred Zülli** (Left)



Founder Biogreen Science Larry Widjaja (Left) and

Discoverer *PhytoCellTec*™ **Dr. Fred Zülli** (Right)



SIUPL: 20 / 1 / IU / PMDN / 2016



The Best Quality Product & Service Excellent 2016



Indonesian Improvement Award 2016
The Best Trusted Multilevel Marketing
Company
Of The Year

The Best Choice Product Excellent & Customer Satisfaction of The Year 2017







#### APSKI CERTIFICATE FOR BIOGREEN SCIENCE



#### **Indonesian Direct Selling Association**



#### **Permanent Direct Selling Business License**



#### BADAN KOORDINASI PENANAMAN MODAL

#### KEPUTUSAN KEPALA BADAN KOORDINASI PENANAMAN MODAL

Nomor: 26 /1/IU/PMDN/2017

SURAT IZIN USAHA PENJUALAN LANGSUNG (SIUPL) TETAP PENANAMAN MODAL DALAM NEGERI KEPALA BADAN KOORDINASI PENANAMAN MODAL

Menimbang : a. bahwa berdasarkan poncilitian terhadap permahanan yang diterima tanggal 14 Maret 2016 dan Laporan Kepiatan Ponanaman Modal (LKPM) Semester 2 Tahun 2016 atas pelaksanasan Yanta Lain Usaha Penjualan Langsung (SIUPL) Sementara Nomor 20/1/IU/PMDN/2016 tanggal 26 April 2016, Berita Acara Pemeriksaan/Survey Lokasi Perusahaan MLM April 2016, Berlin Aczari Perneriksaan/Survey Lokasi Perusahaan M