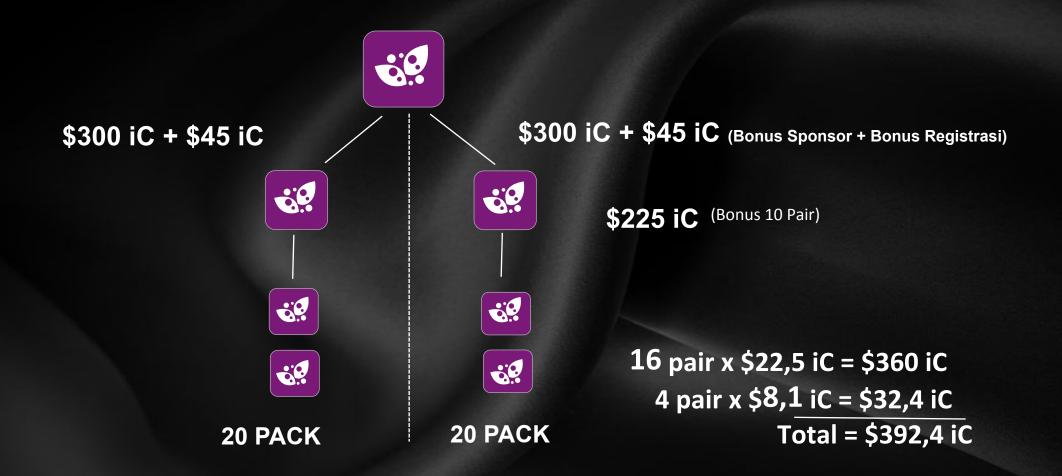

mass.

#### Consumers feel the benefits of Bio SC FIT®



3. Improves body composition.



4. Reduces the side effects from a low-calorie diet.





1. Brightens the skin



2. Accelerates skin regeneration so the skin looks younger



3. Anti Aging and anti wrinkles



4. Reduces dark spots and stains



5. Prevents and eliminate acne and acne scars



6. Improves skin moisture



7. Makes skin to be smooth, fresh, and glowing.



8. Reduces inflammation



9. Improves UV light tolerance in the skin



10. Meningkatkan penyembuhan luka



11. Meningkatkan mikrosirkulasi darah



### SPONSOR BONUS



### SPONSOR BONUS



### SPONSOR BONUS



### PAIRING BONUS SILVER+



20 PACK
With Mas Limit 28 pair/day

### PAIRING BONUS GOLD+



With Max Limit 208 pair/day

### PAIRING BONUS PLATINUM+



**UNLIMITED PAIRING / DAY** 



| Bulan 1 2                   |                                     |      |   | 1 |               |
|-----------------------------|-------------------------------------|------|---|---|---------------|
| Bulan 3 8                   | Bulan 1                             | 2    | 1 | 1 | 2             |
| Bulan 4 16                  | Bulan 2                             | 4    | 1 | 1 | 4             |
| Bulan 5 32                  | Bulan 3                             | 8    | 1 | 1 | 8             |
| Bulan 6 64                  | Bulan 4                             | 16   | 1 | 1 | 16            |
| Bulan 7 128                 | Bulan 5                             | 32   | 1 | 1 | 32            |
| Bulan 8 256                 | Bulan 6