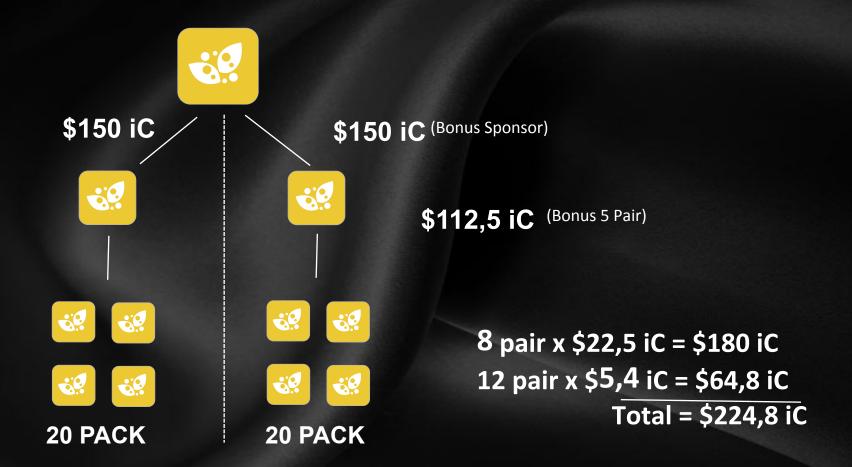

uces the amount of body fat mass.



2. Increases lean body mass.

#### Consumers feel the benefits of Bio SC FIT®



3. Improves body composition.



4. Reduces the side effects from a low-calorie diet.





1. Brightens the skin



2. Accelerates skin regeneration so the skin looks younger



3. Anti Aging and anti wrinkles



4. Reduces dark spots and stains



5. Prevents and eliminate acne and acne scars



6. Improves skin moisture



7. Makes skin to be smooth, fresh, and glowing.



8. Reduces inflammation



9. Improves UV light tolerance in the skin



10. Meningkatkan penyembuhan luka



11. Meningkatkan mikrosirkulasi darah



### SPONSOR BONUS



### SPONSOR BONUS



### SPONSOR BONUS



### PAIRING BONUS SILVER+



20 PACK
With Mas Limit 28 pair/day

### PAIRING BONUS GOLD+



With Max Limit 208 pair/day

### PAIRING BONUS PLATINUM+



**UNLIMITED PAIRING / DAY** 



| Bulan 1 2                   |                                     |      |   | 1 |               |
|-----------------------------|-------------------------------------|------|---|---|---------------|
| Bulan 3 8                   | Bulan 1                             | 2    | 1 | 1 | 2             |
| Bulan 4 16                  | Bulan 2                             | 4    | 1 | 1 | 4             |
| Bulan 5 32                  | Bulan 3                             | 8    | 1 | 1 | 8             |
| Bulan 6 64                  | Bulan 4                             | 16   | 1 | 1 | 16            |
| Bulan 7 128                 | Bulan 5                             | 32   | 1 | 1 | 32            |