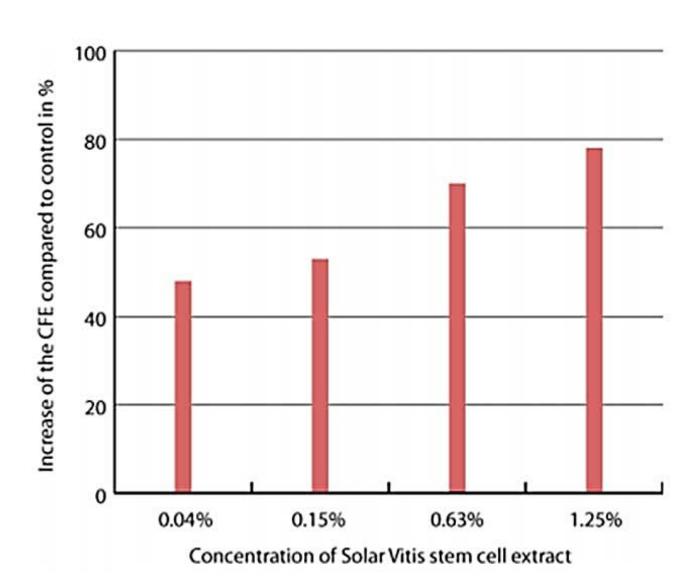

Homogeneous solution of plant stem cell

PhytoCellTec™ Malus Domestica

PhytoCellTec™ Solar Vitis

PhytoCellTec™ Argan

PhytoCellTec™ Alp Rose

1.
Ability
stem cell
epidermis
skin to
regenerate

2.
Rejuvenating aging skin