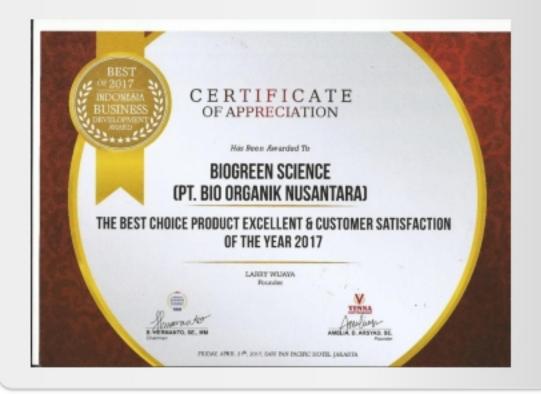

themselves. Additionally, if the apples are plucked, they are able to stay fresh for many months, unlike ordinary apples.

These discoveries led **Mibelle Biochemistry** to the development of PhytoCellTec™ Malus Domestica which possess self-healing properties.

### Founder Biogreen Science and Discoverer *PhytoCellTec*™



Founder Biogreen Science Larry Widjaja (Right) and

Discoverer *PhytoCellTec*™ **Dr. Fred Zülli** (Left)



Founder Biogreen Science Larry Widjaja (Left) and

Discoverer *PhytoCellTec*™ **Dr. Fred Zülli** (Right)



SIUPL: 20 / 1 / IU / PMDN / 2016



The Best Quality Product & Service Excellent 2016



Indonesian Improvement Award 2016
The Best Trusted Multilevel Marketing
Company
Of The Year

The Best Choice Product Excellent & Customer Satisfaction of The Year 2017







#### APSKI CERTIFICATE FOR BIOGREEN SCIENCE



#### **Indonesian Direct Selling Association**



#### **Permanent Direct Selling Business License**



#### BADAN KOORDINASI PENANAMAN MODAL

#### KEPUTUSAN KEPALA BADAN KOORDINASI PENANAMAN MODAL

Nomor: 26 /1/IU/PMDN/2017

SURAT IZIN USAHA PENJUALAN LANGSUNG (SIUPL) TETAP PENANAMAN MODAL DALAM NEGERI KEPALA BADAN KOORDINASI PENANAMAN MODAL

Menimbang : a. bahwa berdasarkan poncilitian terhadap permahanan yang diterima tanggal 14 Maret 2016 dan Laporan Kepiatan Ponanaman Modal (LKPM) Semester 2 Tahun 2016 atas pelaksanasan Yanta Lain Usaha Penjualan Langsung (SIUPL) Sementara Nomor 20/1/IU/PMDN/2016 tanggal 26 April 2016, Berita Acara Pemeriksaan/Survey Lokasi Perusahaan MLM April 2016, Berlin Aczari Perneriksaan/Survey Lokasi Perusaha