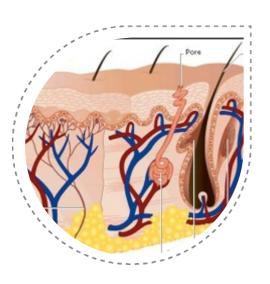

3.
Improving
Cell Function

Barrier is further impaired 000 Damaged stem cells

produce less keratinocytes

Strong environmental conditions

> barrier is disrupted

S

Stem cells are damaged

4. Improving Cell Function