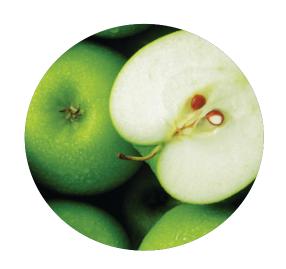

# "Did You Know that ANTI-AGING Business worth THOUSANDS OF TRILLION?"

The Discovery of
Revolutionized Technology
Plant Stem Cell as Anti-Aging
Solution

In 2003, scientists discovered a unique type of apple tree, secluded in a forest 3,797 meters above sea level in the Alps of Northern Switzerland. These apple trees possess unique and amazing properties. When the tree's bark or the skin of unplucked apples are scratched, they miraculously healed by themselves. Additionally, if the apples are plucked, they are able to stay fresh for many months, unlike ordinary apples.

These discoveries led **Mibelle Biochemistry** to the development of PhytoCellTec™ Malus Domestica which possess self-healing properties.

# The Process of Stem Cell Plant Extract with PhytoCellTec™ Method

Uttwiler Spätlauber apple

Sliced fruit with a lump of callus tissue

Homogeneous culture process that has been differentiated perfect to be a stem cell