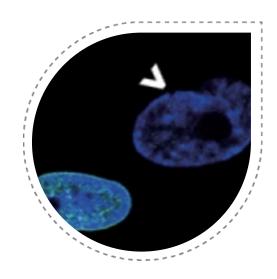

Gen, that is down-regulated by senescence induction (see control)

Gen, that is up-regulated or normalized in senescent cells by PhytoCellTec Malus Domestica

| Gen                                                         | After H <sub>2</sub> O <sub>2</sub> Control | After H2O2 + 2%Malus<br>Domestica stem cell extract |
|-------------------------------------------------------------|---------------------------------------------|-----------------------------------------------------|
| Cyclin B1: induces proliferation                            | 73                                          | 130<br><b>†</b>                                     |
| Cyclin E1: tumor inducer                                    | 78<br>↓                                     | 135                                                 |
| P53: tumor suppressor gene                                  | 63                                          | 137                                                 |
| Insulin-like growth factor II: cell proliferation enchancer | 71                                          | 117<br>↑                                            |
| Heme oxygenase 1: antioxidant enzyme                        | 89 ↓                                        | 211                                                 |