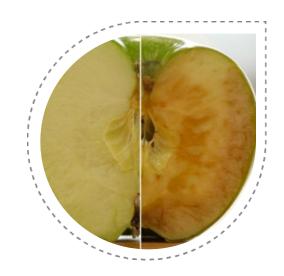

# "Did You Know that ANTI-AGING Business worth THOUSANDS OF TRILLION?"

The Discovery of
Revolutionized Technology
Plant Stem Cell as Anti-Aging
Solution

In 2003, scientists discovered a unique type of apple tree, secluded in a forest 3,797 meters above sea level in the Alps of Northern Switzerland. These apple trees possess unique and amazing properties. When the tree's bark or the skin of unplucked apples are scratched, they miraculously healed by themselves. Additionally, if the apples are plucked, they are able to stay fresh for many months, unlike ordinary apples.

These discoveries led **Mibelle Biochemistry** to the development of PhytoCellTec™ Malus Domestica which possess self-healing properties.