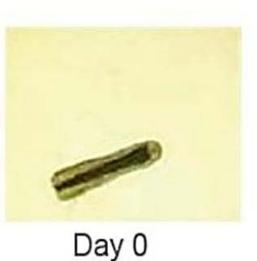

5. Improving Hair Follicles Vitality

Day 7

6. Reducing wrinkles

Before (day 0)

After (day 28) 2% PhytoCellTec™ Malus Domestica

1. Repairs
Damaged Cell

2. Helps to overcome blood-related problems

3. Helps to overcome problems related to the pancreas (diabetes)