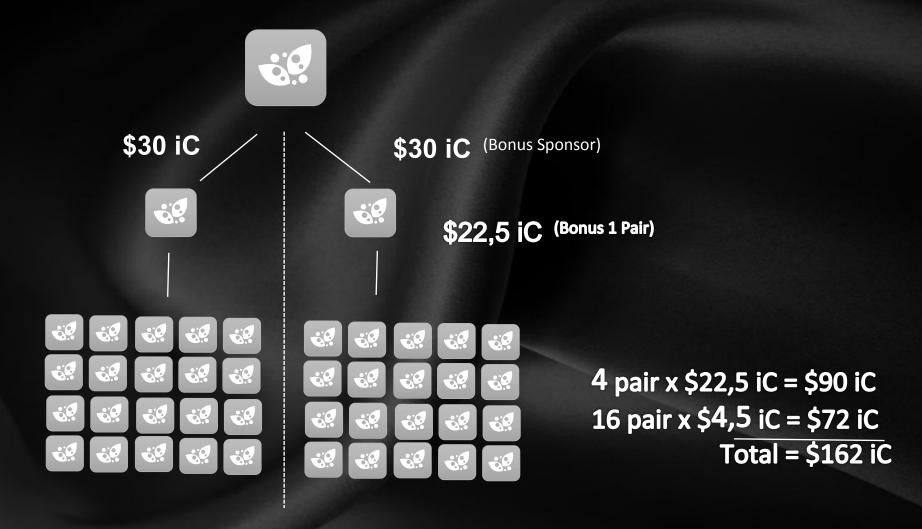

ng



#### Consumers feel the benefits of Bio SC FIT®



1. Reduces the amount of body fat mass.



2. Increases lean body mass.

#### Consumers feel the benefits of Bio SC FIT®



3. Improves body composition.



4. Reduces the side effects from a low-calorie diet.





1. Brightens the skin



2. Accelerates skin regeneration so the skin looks younger



3. Anti Aging and anti wrinkles



4. Reduces dark spots and stains



5. Prevents and eliminate acne and acne scars



6. Improves skin moisture



7. Makes skin to be smooth, fresh, and glowing.



8. Reduces inflammation



9. Improves UV light tolerance in the skin



10. Meningkatkan penyembuhan luka



11. Meningkatkan mikrosirkulasi darah



### SPONSOR BONUS



### SPONSOR BONUS



### SPONSOR BONUS



### PAIRING BONUS SILVER+



20 PACK
With Mas Limit 28 pair/day

### PAIRING BONUS GOLD+



With Max Limit 208 pair/day

### PAIRING BONUS PLATINUM+



**UNLIMITED PAIRING / DAY** 



| Bulan 1 2                   |                                     |      |   | 1 |               |
|-----------------------------|-------------------------------------|------|---|---|---------------|
| Bulan 3 8                   | Bulan 1                             | 2    | 1 | 1 | 2             |
| Bulan 4 16                  | Bulan 2                             | 4    | 1 | 1 | 4             |
| Bulan 5 32                  | Bulan 3                             | 8    | 1 | 1 | 8             |
| Bulan 6 64                  | Bulan 4                             | 16   | 1 | 1 | 16            |
| Bulan 7 128                 | Bulan