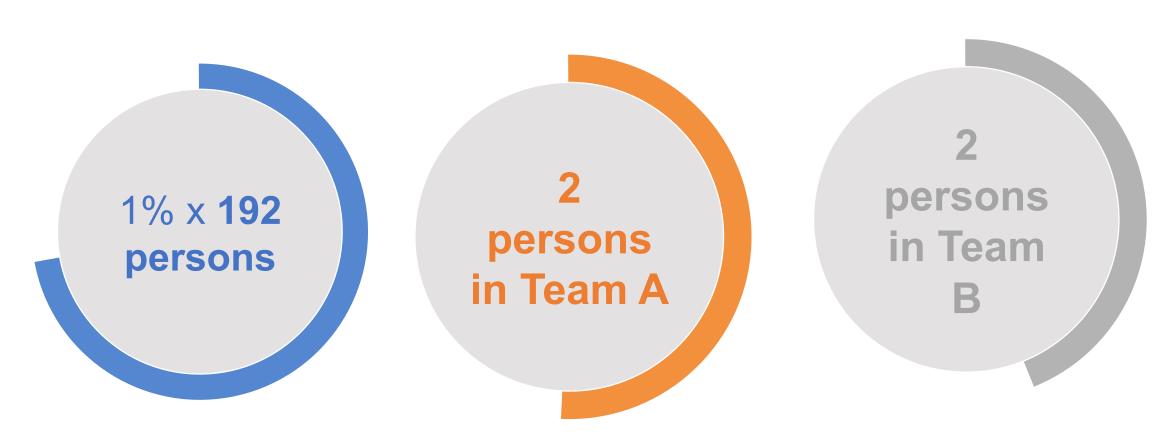

### THE POWER OF TWO

| MONTH   | TEAM A      | TEAM B      |
|---------|-------------|-------------|
| MONTH 1 | 1 PERSON    | 1 PERSON    |
| MONTH 2 | 3 PERSONS   | 3 PERSONS   |
| MONTH 3 | 6 PERSONS   | 6 PERSONS   |
| MONTH 4 | 12 PERSONS  | 12 PERSONS  |
| MONTH 5 | 24 PERSONS  | 24 PERSONS  |
| MONTH 6 | 48 PERSONS  | 48 PERSONS  |
| MONTH 7 | 96 PERSONS  | 96 PERSONS  |
| MONTH 8 | 192 PERSONS | 192 PERSONS |
|         | 1           |             |

# If only 1% from your team that get the sales, then: