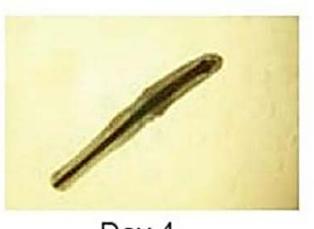

5. Improving Hair Follicles Vitality

Day 7

6. Reducing wrinkles

Before (day 0)

After (day 28) 2% PhytoCellTec™ Malus Domestica

1. Repairs
Damaged Cell

2. Helps to overcome blood-related problems

3. Helps to overcome problems related to the pancreas (diabetes)