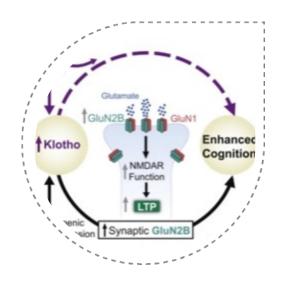

10. Rejuvenates and protect the skin at the cellular level.

11. Protects the youthfulness of the skin by activating Klotho.

### Consumers feel the benefits of Bio SC Mild®

4. Improves memory and cognition.

5. Supports women health.

6. Maintains weight.