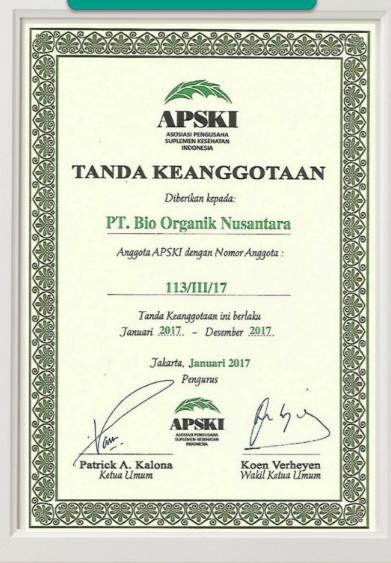

d, they are able to stay fresh for many months, unlike ordinary apples.

These discoveries led **Mibelle Biochemistry** to the development of PhytoCellTec™ Malus Domestica which possess self-healing properties.

### Founder Biogreen Science and Discoverer *PhytoCellTec*™



Founder Biogreen Science Larry Widjaja (Right) and

Discoverer *PhytoCellTec*™ **Dr. Fred Zülli** (Left)



Founder Biogreen Science Larry Widjaja (Left) and

Discoverer *PhytoCellTec*™ **Dr. Fred Zülli** (Right)



SIUPL: 20 / 1 / IU / PMDN / 2016



The Best Quality Product & Service Excellent 2016



Indonesian Improvement Award 2016
The Best Trusted Multilevel Marketing
Company
Of The Year

The Best Choice Product Excellent & Customer Satisfaction of The Year 2017







#### APSKI CERTIFICATE FOR BIOGREEN SCIENCE



#### **Indonesian Direct Selling Association**



#### **Permanent Direct Selling Business License**



#### BADAN KOORDINASI PENANAMAN MODAL

#### KEPUTUSAN KEPALA BADAN KOORDINASI PENANAMAN MODAL

Nomor: 26 /1/IU/PMDN/2017

SURAT IZIN USAHA PENJUALAN LANGSUNG (SIUPL) TETAP PENANAMAN MODAL DALAM NEGERI KEPALA BADAN KOORDINASI PENANAMAN MODAL

Menimbang : a. bahwa berdasarkan poncilitian terhadap permahanan yang diterima tanggal 14 Maret 2016 dan Laporan Kepiatan Ponanaman Modal (LKPM) Semester 2 Tahun 2016 atas pelaksanasan Yanta Lain Usaha Penjualan Langsung (SIUPL) Sementara Nomor 20/1/IU/PMDN/2016 tanggal 26 April 2016, Berita Acara Pemeriksaan/Survey Lokasi Perusahaan MLM April 2016, Berlin Aczari Perneriksaan/Survey Lokasi Perusahaan MLM seauni Surar Tugas Nomor 10/PDN.2.1/ST-SUPL/