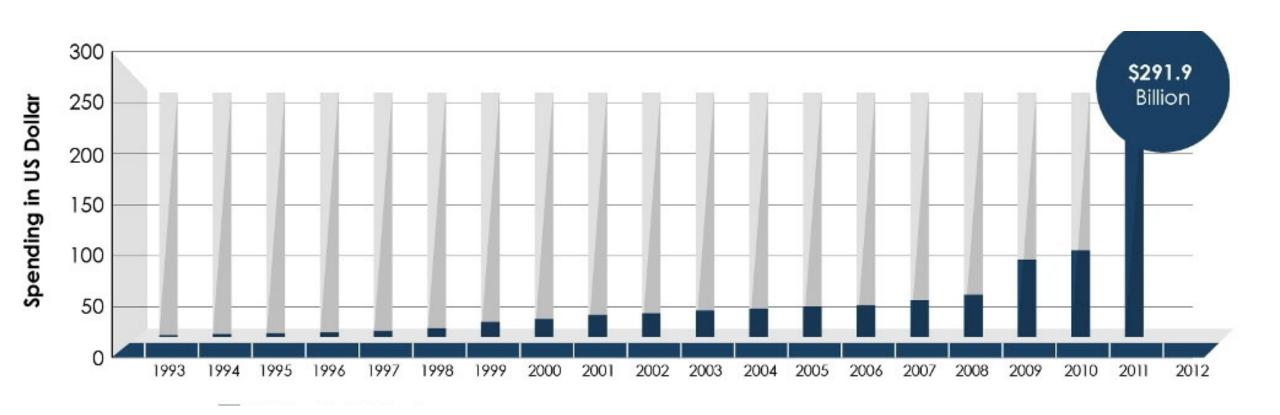

# "Did You Know that ANTI-AGING Business worth THOUSANDS OF TRILLION?"

The Discovery of
Revolutionized Technology
Plant Stem Cell as Anti-Aging
Solution

In 2003, scientists discovered a unique type of apple tree, secluded in a forest 3,797 meters above sea level in the Alps of Northern Switzerland. These apple trees possess unique and amazing properties. When the tree's bark or the skin of unplucked apples are scratched, they miraculously healed by themselves. Additionally, if the apples are plucked, they are able to stay fresh for many months, unlike ordinary apples.