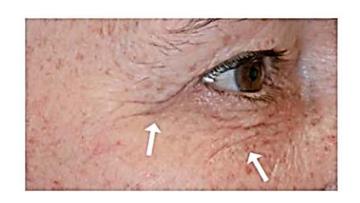

5. Improving Hair Follicles Vitality

Day 7

6. Reducing wrinkles

Before (day 0)

After (day 28) 2% PhytoCellTec™ Malus Domestica

1. Repairs
Damaged Cell

2. Helps to overcome blood-related problems

3. Helps to overcome problems related to the pancreas (diabetes)